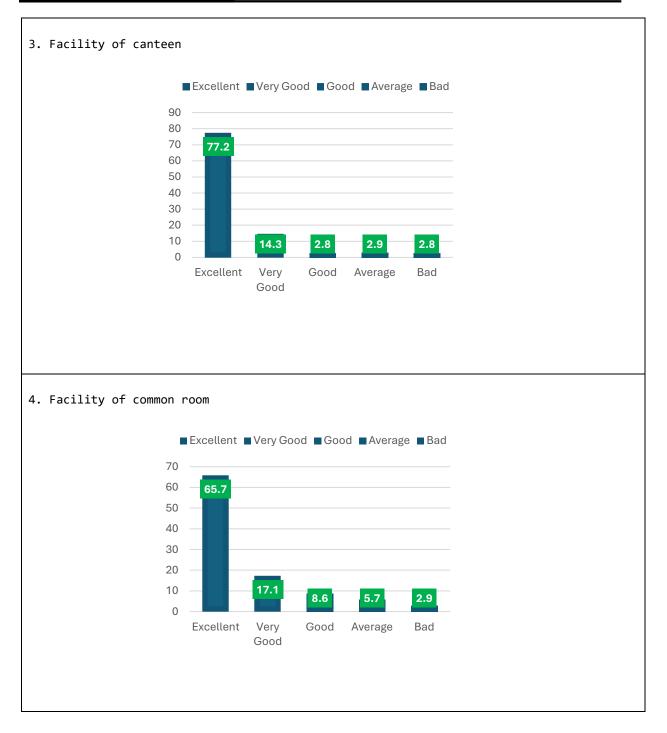

## **Question Wise Score**

| Sl No.                | Question                   | Score |
|-----------------------|----------------------------|-------|
|                       |                            |       |
| OVERALL AVERAGE SCORE |                            | 3.55  |
| 1                     | Facility of good classroom | 3.57  |
| 2                     | Facility of Drinking Water | 3.55  |
| 3                     | Facility of canteen        | 3.60  |
| 4                     | Facility of common room    | 3.37  |
| 5                     | Facility of clean washroom | 3.64  |
| 6                     | Facility of wi-fi          | 3.42  |
| 7                     | Facility of cycle stand    | 3.73  |

## **Question Wise Feedback Statistics Graphs**