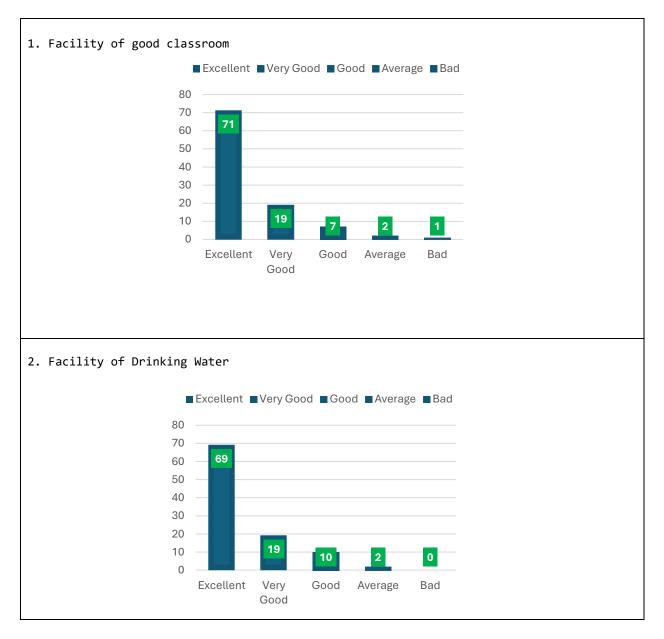

## **Question Wise Score**

| Sl No.                | Question                   | Score |
|-----------------------|----------------------------|-------|
|                       |                            |       |
| OVERALL AVERAGE SCORE |                            | 3.55  |
| 1                     | Facility of good classroom | 3.57  |
| 2                     | Facility of Drinking Water | 3.55  |
| 3                     | Facility of canteen        | 3.60  |
| 4                     | Facility of common room    | 3.37  |
| 5                     | Facility of clean washroom | 3.64  |
| 6                     | Facility of wi-fi          | 3.42  |
| 7                     | Facility of cycle stand    | 3.73  |

## **Question Wise Feedback Statistics Graphs**