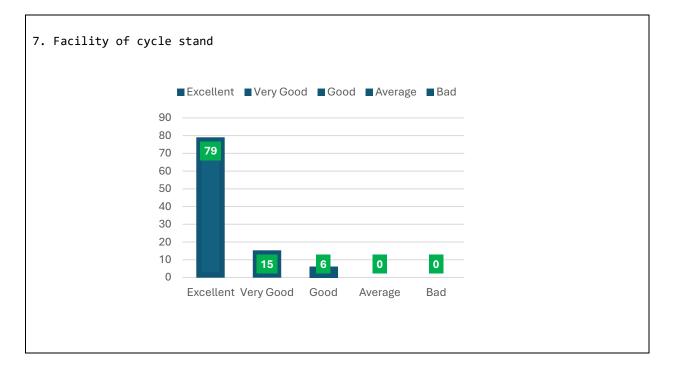

## **Question Wise Score**

| Sl No.                | Question                   | Score |
|-----------------------|----------------------------|-------|
|                       |                            |       |
| OVERALL AVERAGE SCORE |                            | 3.55  |
| 1                     | Facility of good classroom | 3.57  |
| 2                     | Facility of Drinking Water | 3.55  |
| 3                     | Facility of canteen        | 3.60  |
| 4                     | Facility of common room    | 3.37  |
| 5                     | Facility of clean washroom | 3.64  |
| 6                     | Facility of wi-fi          | 3.42  |
| 7                     | Facility of cycle stand    | 3.73  |

## **Question Wise Feedback Statistics Graphs**