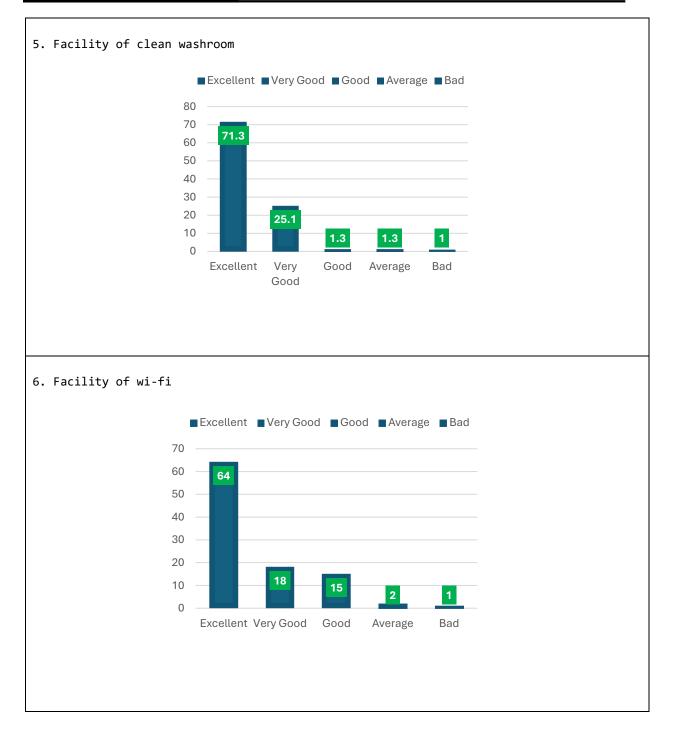

## **Question Wise Score**

| Sl No.                | Question                   | Score |
|-----------------------|----------------------------|-------|
|                       |                            |       |
| OVERALL AVERAGE SCORE |                            | 3.55  |
| 1                     | Facility of good classroom | 3.57  |
| 2                     | Facility of Drinking Water | 3.55  |
| 3                     | Facility of canteen        | 3.60  |
| 4                     | Facility of common room    | 3.37  |
| 5                     | Facility of clean washroom | 3.64  |
| 6                     | Facility of wi-fi          | 3.42  |
| 7                     | Facility of cycle stand    | 3.73  |

## **Question Wise Feedback Statistics Graphs**